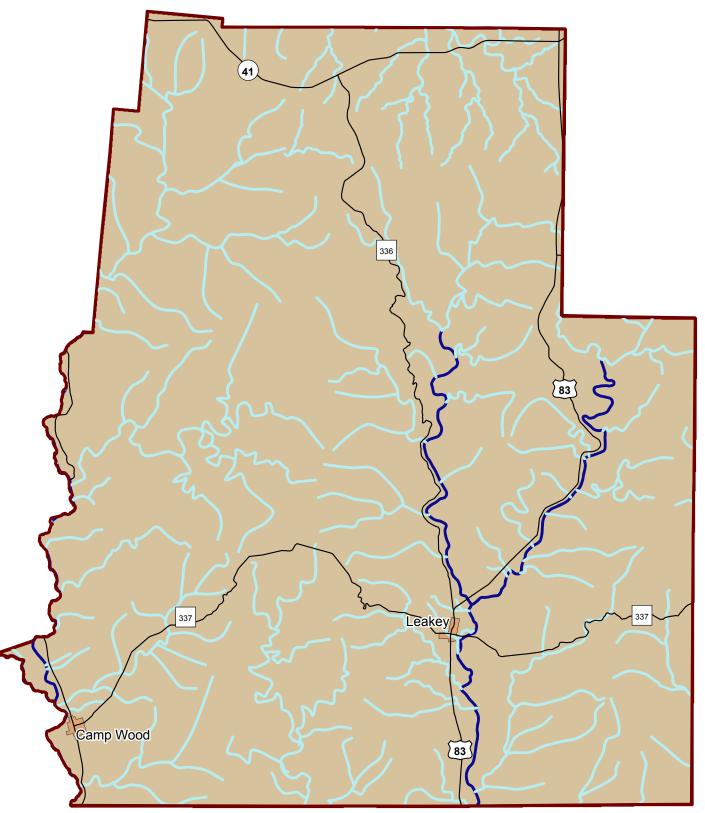

## Real County Buffered Hydrography

| Hydrography Type         | <u>Acres</u> | Designat Tolores DAKK                  |                                                  |
|--------------------------|--------------|----------------------------------------|--------------------------------------------------|
| Intermittent Stream      | 376,707      | Project Team: PAKK                     |                                                  |
| Other Hydrography Types: |              | GEO 4427 Advanced GIS II - Spring 2009 | Intermittent Hydrography                         |
| Stream Water Body        | 22,385       | April 27, 2009                         |                                                  |
| Major Stream             | 21,644       | 1,242 524                              | Other Hydrography Types                          |
| Water Body               | 0            | 1:242,521                              | Other Trydrography Types                         |
| Dam                      | 0            |                                        | NOther all hadron are about Town and in alcohole |
| Intermittent Lake        | 0            | 0 1 2 3 4                              | "Other Hydrography Types" includes:              |
| Major River              | 0            | 0 1 2 3 4                              | Stream Water Body, Major River,                  |
| Total                    | 44,029       | Miles                                  | Major Stream, Water Body, Dam                    |
| Real County              | 4,476,585    | WillC3                                 |                                                  |