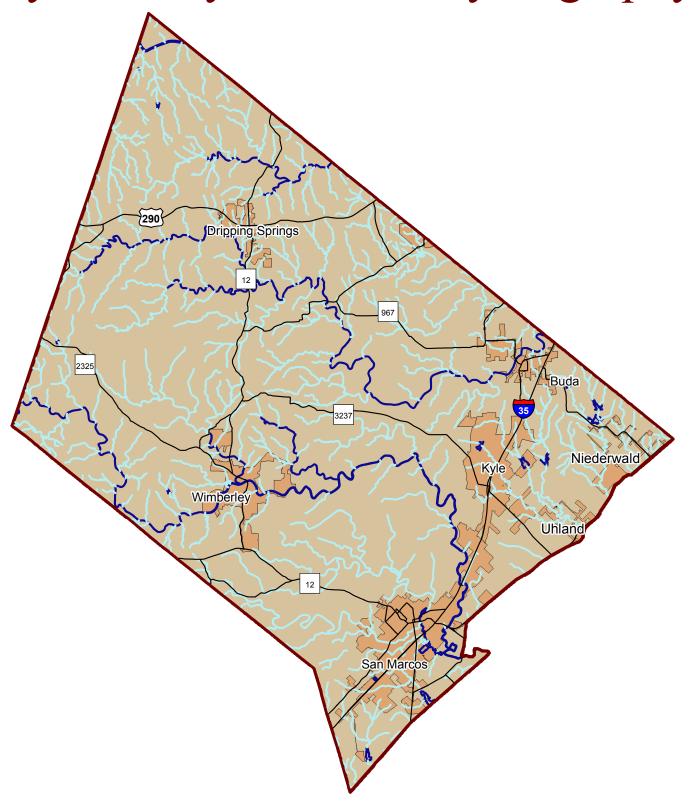

## Hays County Buffered Hydrography

| Hydrography Type Intermittent Stream Other Hydrography Types: | <u>Acres</u><br>575,116     | Project Team: PAKK GEO 4427 Advanced GIS II - Spring 2009 Intermittent Hydrography |
|---------------------------------------------------------------|-----------------------------|------------------------------------------------------------------------------------|
| Stream Water Body<br>Water Body                               | 58,064<br>12,422            | April 27, 2009 Other Hydrography Types                                             |
| Major Stream<br>Dam                                           | 49,252<br>2,757             | 1:324,516 "Other Hydrography Types" includes:                                      |
| Intermittent Lake<br>Major River                              | 0<br>0                      | Stream Water Body, Major River, 0 2 4 6 8 Major Stream, Water Body, Dam            |
| Total<br>Hays County                                          | 122,495<br><b>4,340,657</b> | Miles                                                                              |